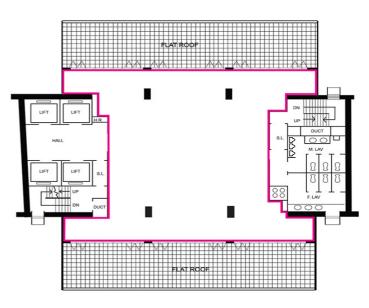

## SUBJECT TO CONTRACT AND AVAILABILITY

NO 181-185 Gloucester Road, Wan Chai

For identification purposes only. Not to scale

Floor Area: 3,672 (Gross)

**Full Sea View** 

Unit Price: @ 45 up

Special features :Sea view, Flat Roof