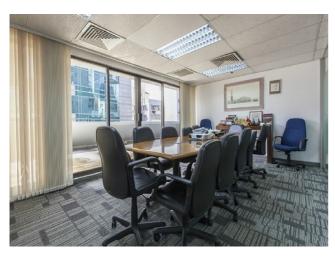

## SUBJECT TO CONTRACT AND AVAILABILITY

NO 181-185 Gloucester Road, Wan Chai

For identification purposes only. Not to scale

Floor Area: 3,672 (Gross)

**Full Sea View** 

Unit Price: @ 45 up

Special features :Sea view, Flat Roof