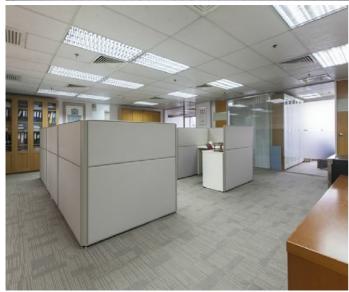

## SUBJECT TO CONTRACT AND AVAILABILITY

NO 181-185 Gloucester Road, Wan Chai

For identification purposes only. Not to scale

Floor Area: 3,672 (Gross)

**Full Sea View** 

Unit Price: @ 45 up

Special features :Sea view, Flat Roof