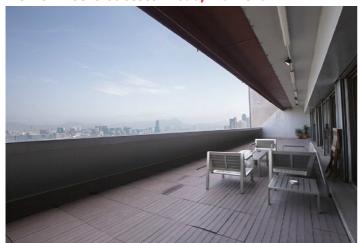

## SUBJECT TO CONTRACT AND AVAILABILITY

NO 181-185 Gloucester Road, Wan Chai

For identification purposes only. Not to scale

Floor Area: 3,672 (Gross)

**Full Sea View** 

Unit Price: @ 45 up

Special features :Sea view, Flat Roof